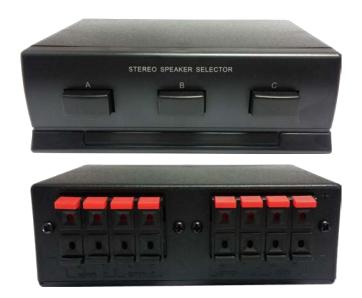

A Key element of any home audio distribution system is a speaker selector. The speaker selector allows you to distribute your source signals to several sets of speakers distributed throughout your home. Additionally, a speaker selector provides impedance matching, which ensures that the additional speakers do not overload or damage your amps.

This device can handle up to 100 watts RMS per channel. It supports a frequency range of 20Hz to 20kHz. Accepts wire gauges up to 14AWG and maintains load at 8 Ohms.

Installation is straight forward and simple.

## Features:

- For 3 pairs of stereo speakers selector used.
- Dimension :42mm x 135mm x 110mm.
- Terminals for input/ outputs: Push spring terminals.
- Housing: Black plastic.
- Switch Type: High Power push button switch.
- Power handling: 100watts/channel.