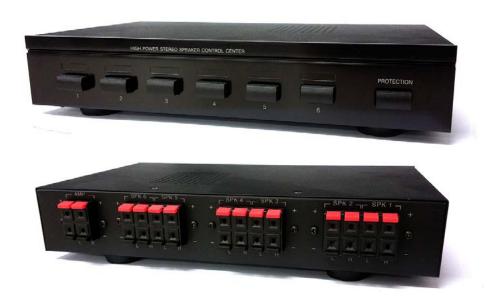

## ARC-1043 6-Way Speaker Selector with Circuit Protection

Distribute your music to every room in your home with this 6-Way Speaker Selector from Digital World.

This 6-channel speaker selector allows you to distribute your audio signals to up to six different speaker "zones". An optional impedance protection circuit ensures that impedance seen by your amplifier remains constant, no matter how many speakers are in use. This switch can support up to 100 watts per channel with the protection circuit enabled or up to 140 watts per channel without the protection circuit in place.

## Features:

- For 6 pairs of stereo speakers
- Dimension:55mm x 285mm x 180mm
- Terminals for input/ outputs: Push spring terminals
- Housing: Black Metal
- Switch Type: High Power push button switch
- Power handling: 140watts/channel
- Built-in protection circuit
- Frequency response: 20 20,000Hz.