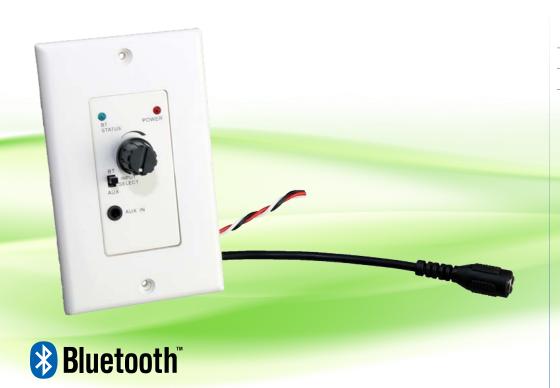

# ARC-1328WPBT In Wall Amplifier Wallplate With Bluetooth

Perfect for upgrading existing wallplate amp modules withits rear/in-wall power and audio connections! Add Bluetooth to your existing multi-room local input amp.

The unique Decora-style wallplate design ensures a professional and clean installation without the need to loose or extra 'boxes' lying around! Great for indoor/outdoor speaker systems where simple and discrete convenience is paramount.

### **Features**

- Bluetooth wireles audio receiver built-in
- Switch between Bluetooth or 3.5mm (line) inputs
- Discrete and compact Decorastyle wall plate design
- Volume control
- Suitable for  $4\Omega$ ,  $6\Omega$  and  $8\Omega$  speakers
- Speaker screw terminals handle wire sizes from 24 to 12 gauge
- Rear Power and Audio input connections for neat installation
- Includes Speaker Protection circuit

## **Package contents:**

- "Bluetooth Wall Plate
  "User Quick Start Guide
- % Power Supply