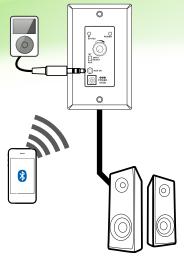

# **Simple Connection**

Send music from any Bluetooth enabled media device, phone, PC, or tablet. Alternatively, connect any audio player via the standard 3.5mm audio jack and alternate between Bluetooth or AUX with the flick of a switch.

The PRO1351 is amplified—so it connects straight to your speakers!