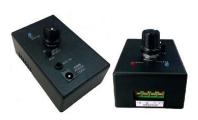

#### Also Available

Non wall-plate version— ideal for installing where volume control is not intended to be adjusted by end-users!