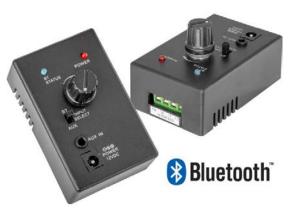

## **ARC-1351 Audio Amplifier with Built-in Bluetooth**

Use the ARC-1351 to power in-ceiling speakers with the audio from any Bluetooth enabled device, or other source device such as computers, DVD players, and TVs! Perfect for permanent audio installations in entertaining areas, and even bedrooms

## Features:

- Bluetooth wireless audio receiver built-in
- Switch between Bluetooth or 3.5mm (line) inputs
- Compact design
- Volume control
- Suitable for  $4\Omega$ ,  $6\Omega$  and  $8\Omega$  speakers
- Includes Speaker Protection circuit

## Specifications:

- Audio Inputs: Bluetooth Receiver or stereo audio line level
- Bluetooth Receive Distance: 10 Metres
- Bluetooth Version:3.0 EDR compliant
- Power Amplifier Type: Stereo Class-D
- Output power: 15W(RMS) per channel (@ RL=4 ohm)
- THD+N: 0.06 % (@ RL=8 ohm, f = 1 kHz)
- Minimum Load Resistance: 4 Ohm
- Power Source: 12 VDC/2A