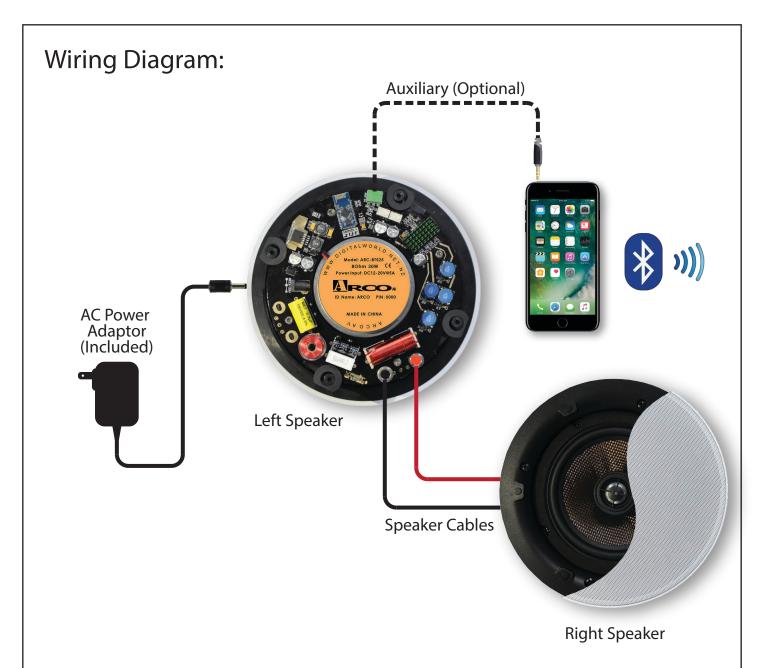

This built-in 2-channel stereo amplifier can accept signal through Bluetooth<sup>®</sup> connection or Auxilary input. The ARC-BT525 can produce 45 Watts RMS per channel at 4-Ohm. For added security, the ARC-BT525 also features 4 digit pin code.

- Simple to install All In One System
- Bluetooth® V4.0 Range Up to 10m (APTX and AAC decoder support)
- Built-in Amp 45W RMS @ 4 Ohm per channel
- A pair of 5.25" In-ceiling Speakers

09 274 11 11 sales@digitalworld.net.nz Unit 8, 7 Reeves Road Pakuranga, Auckland 2010

#### Built-in Amp Specifications:

- Inputs: Bluetooth or Auxiliary (On the back)
- Bluetooth Receive Distance: 10 Metres
- Bluetooth Version: V4.0
- Power Amplifier Type: Stereo Class-D
- Output power: 45W(RMS) / channel @ 4  $\Omega$
- THD+N: 0.06 % (@ RL=8 ohm, f = 1 kHz)
- Minimum Load Resistance: 4 Ohm
- Power Source: 12-20 VDC/5A (included)