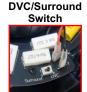

#### Now Available in Stereo/Dual VC Models

Earthquake Sound's EDGELESS In-Ceiling Speakers are now also available in dual voice coil/stereo models with Dipole/Bipole and DVC/Surround selectable modes for use in limited/smaller space such as kitchens, hallways, bathrooms, etc.

The standard +/- 3dB adjustment switches combined with the Dipole/Bipole and DVC/Surround selectable modes further optimize the speakers' response to match the acoustics of the room and fulfill the end user's own personal preference.