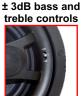

The standard +/- 3dB adjustment switches combined with the Dipole/Bipole and DVC/Surround selectable modes further optimize the speakers' response to match the acoustics of the room and fulfill the end user's own personal preference.

#### **Features**

- · Dual voice coil woofer with Kevlar cone bodies
- 1" (25mm) silk dome NEO swiveling tweeters
- Dipole / Bipole and DVC / Surround selectable modes
- Frameless design for reduced visibility/seamless blend
- ± 3dB bass and treble controls
- Turn-N-Lock™ installation mechanism for safe, time efficient and professional installation
- · Gold plated, spring loaded terminals