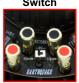

#### Now Available in Stereo/Dual VC Models

Earthquake Sound's EDGELESS In-Ceiling Speakers are now also available in dual voice coil/stereo models with Dipole/Bipole and DVC/Surround selectable modes for use in limited/smaller space such as kitchens, hallways, bathrooms, etc.

The standard +/- 3dB adjustment switches combined with the Dipole/Bipole and DVC/Surround selectable modes further optimize the speakers' response to match the acoustics of the room and fulfill the end user's own personal preference.

Dipole/Bipole Switch

**MODEL** ECS6D ECS8D

| MSRP     | QTY   |
|----------|-------|
| \$269.00 | Piece |
| \$299.00 | Piece |