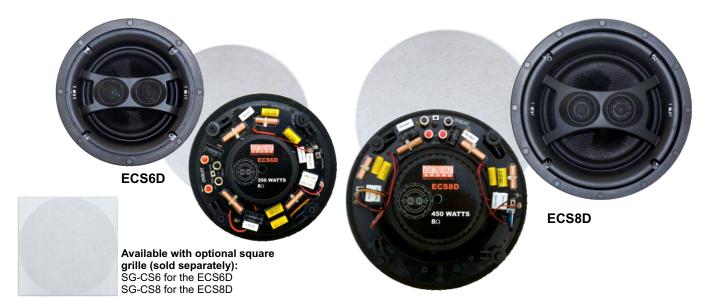

#### Now Available in Stereo/Dual VC Models

Earthquake Sound's EDGELESS In-Ceiling Speakers are now also available in dual voice coil/stereo models with Dipole/Bipole and DVC/Surround selectable modes for use in limited/smaller space such as kitchens, hallways, bathrooms, etc.

Dipole/Bipole Switch

**MODEL** ECS6D ECS8D

| MSRP     | QTY   |
|----------|-------|
| \$269.00 | Piece |
| \$299.00 | Piece |

### **Specifications**

|                     | ECS6D                                                                                         | ECS8D                                                                                                |
|---------------------|-----------------------------------------------------------------------------------------------|------------------------------------------------------------------------------------------------------|
| Frequency Response: | 40Hz - 20kHz                                                                                  | 30Hz - 20kHz                                                                                         |
| Sensitivity:        | 87dB @ 1W/1M                                                                                  | 88dB @ 1W/1M                                                                                         |
| Nominal Impedance:  | 8-Ohm In Dipole Mode<br>4-Ohm In Bipole Mode                                                  | 8-Ohm In Dipole Mode<br>4-Ohm In Bipole Mode                                                         |
| Power Handling:     | 350 Watts Max                                                                                 | 450 Watts Max                                                                                        |
| Enclosure Type:     | Impact resist ABS Plastic                                                                     |                                                                                                      |
| Driver Components:  | Two-way system using one 6.5" Kevlar cone midbass and two 1" silk dome swiveling NEO tweeters | Two-way system using one<br>8" Kevlar cone midbass<br>and two 1" silk dome<br>swiveling NEO tweeters |
| Outer Diameter:     | 8 9/16" (223mm)                                                                               | 10 1/2" (267mm)                                                                                      |
| Cut Out Diameter:   | 7 7/8" (200mm)                                                                                | 9 1/2" (242mm)                                                                                       |
| Mounting Depth:     | 4 5/16" (110mm)                                                                               | 4 7/8" (124mm)                                                                                       |
| Grille:             | White / Paintable, Magnetically Attached                                                      |                                                                                                      |