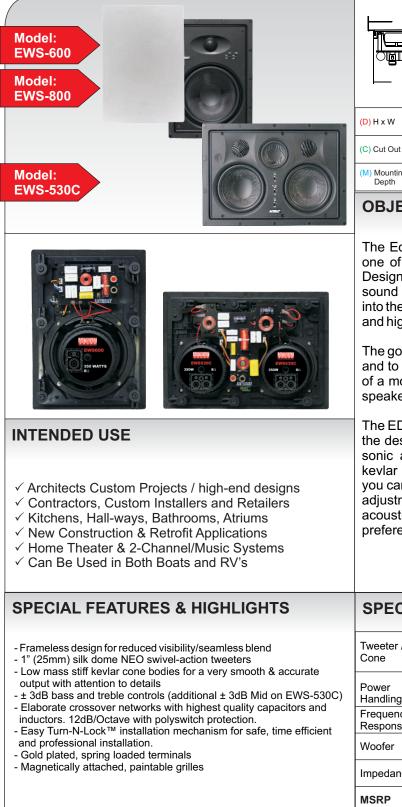

## **EDGELESS SERIES**

(D)

## In-Wall & Center Speakers

A seamless blend of high-end audio & interior design

1

|                       | EWS-600                                | EWS-800                               | EWS-530C                              |
|-----------------------|----------------------------------------|---------------------------------------|---------------------------------------|
| (D) H x W             | 11 15/16" (303mm)<br>x 8 9/16" (248mm) | 13 3/4" (349mm) x<br>9 3/4" (248mm)   | 9 3/4" (248mm) x<br>13 3/4" (349mm)   |
| (C) Cut Out Hole      | 10 7/8" (275mm) x<br>7 7/16" (188mm)   | 12 7/8" (326mm) x<br>8 13/16" (224mm) | 12 7/8" (326mm) x<br>8 13/16" (224mm) |
| (M) Mounting<br>Depth | 3 9/16" (90mm)                         | 4 1/16" (103mm)                       | 3 3/16" (85mm)                        |

## OBJECTIVE

The Edgeless Series of In-Wall & In-Ceiling Speakers is one of Earthquake Sound's most valued speaker lines. Designed with aesthetics (WAF-wife approval factor) and sound quality in mind, these speakers seamlessly blend into their surrounding as they provide a lifetime of durability and high-end performance.

The goal here is to seamlessly blend into any interior decor and to reproduce the sound of a concert hall or the sound of a movie sound track in any room with the EDGELESS speakers.

The EDGELESS speakers deliver deep, natural bass from the design of their advanced cone and surround. Superb sonic accuracy is guaranteed by the utilization of stiff kevlar in the woofer and silk in the tweeters. Additionally, you can customize the sound of the speakers with +/- 3dB adjustment switches that optimize the sound to the acoustics of the room and end user's own personal preference.

|  | SPECIFI               | CATIONS<br>EWS-600                                                               | EWS-800      | EWS-530C            |  |  |
|--|-----------------------|----------------------------------------------------------------------------------|--------------|---------------------|--|--|
|  | Tweeter /<br>Cone     | 1" (25mm) silk dome NEO swivel-action tweeter<br>Low mass stiff kevlar cone body |              |                     |  |  |
|  | Power<br>Handling     | 300 Watts                                                                        | 500 Watts    | 350 Watts           |  |  |
|  | Frequency<br>Response | 40Hz - 20kHz                                                                     | 30Hz - 20kHz | 40Hz - 20kHz        |  |  |
|  | Woofer                | 6-1/2"                                                                           | 8"           | Two 5 1/4" + One 3" |  |  |
|  | Impedance             | 8-Ohm                                                                            | 8-Ohm        | 8-Ohm               |  |  |
|  | MSRP                  | \$399.00/pr                                                                      | \$459.00/pr  | \$325.00/pc         |  |  |