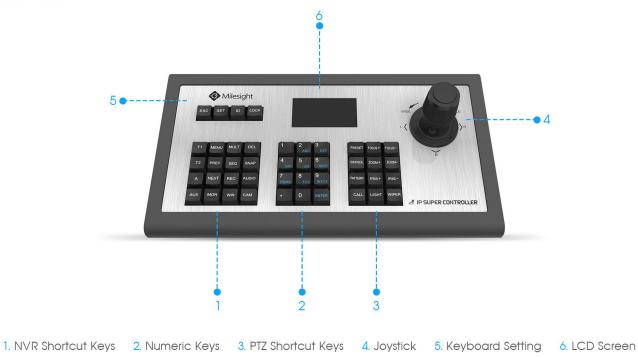

*RS-485 (Reserved)        |
|                       |                              | 1*RS-232                   |
| General               | Working Temperature          | -20°C~60°C                 |
|                       | Working Humidity             | 20%~80%                    |
|                       | Power Supply                 | DC 12V 1A                  |
|                       | Power Consumption            | 12W MAX                    |
|                       | Weight                       | 3.0Kg                      |
|                       | Dimensions                   | 360mm(W)x200mm(D)x105mm(H) |
|                       | Warranty                     | 2 Years                    |

V1.06



## Milesight Network Keyboard



## Appearance

#### **Operation Panel**



#### Interfaces



Milesight Technology Co.,Ltd. | www.milesight.com Contact Us:sales@milesight.com support@milesight.com



Add: No.23 Wanghai Road,



Add: 220 NE 51st Street, Oakland Park, Florida 33334, USA Tel:+1-800-561-0485

Add: 925, Anyang SK V1 Center, LS -ro 116beon-gil, Dongan-gu, Anyang-si, Korea Tel: +82-31-990-7772

2nd Software Park, Xiamen, China Tel:+86-592-5922772