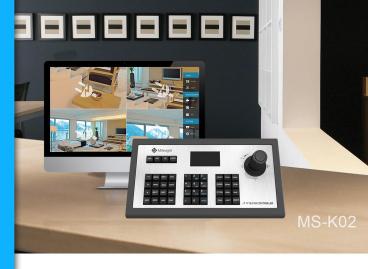

# Milesight Network Keyboard

## **KEY FEATURES**

- Support Network connection, which is a truly convenient way for easy connection and control of Milesight NVR and PTZ camera
- Built-in Web Server can support the use of browser to easily manage and maintain the keyboard
- Support 4-axis variable speed joystick
- Designed with a LCD screen on operation panel, it is easy to display operations
- Support to control up to 110 devices
- Shortcut keys for PTZ control, such as preset, patrol and pattern
- Shortcut keys for NVR control, such as record, snapshot and audio operation
- Shortcut keys for wiper and light control operation
- Easy to operate, stable performance

| Model                 | MS-K02                       |                            |
|-----------------------|------------------------------|----------------------------|
| Control Mode          | IP-based                     |                            |
| Control Device        | Milesight NVR and PTZ camera |                            |
| LCD Screen            | 128X64 Blue Screen           |                            |
| Joystick              | 4-axis joystick              |                            |
| Network               | IPV4, HTTP, TCP, MSSP        |                            |
| External<br>Interface | Network Interface            | 1*RJ45 100M/1000M          |
|                       | Serial Interface             | 1*RS-485 (Reserved)        |
|                       |                              | 1*RS-232                   |
| General               | Working Temperature          | -20°C~60°C                 |
|                       | Working Humidity             | 20%~80%                    |
|                       | Power Supply                 | DC 12V 1A                  |
|                       | Power Consumption            | 12W MAX                    |
|                       | Weight                       | 3.0Kg                      |
|                       | Dimensions                   | 360mm(W)x200mm(D)x105mm(H) |
|                       | Warranty                     | 2 Years                    |