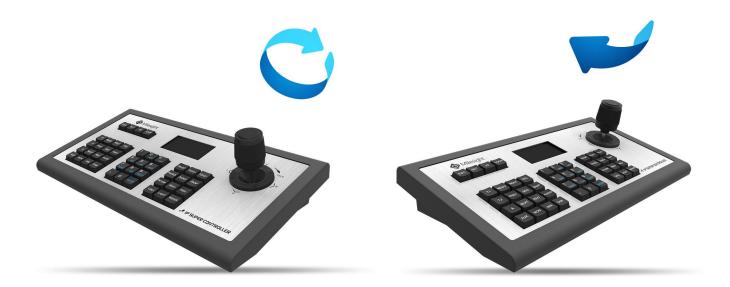

# Milesight Network Keyboard



### DATASHEET

## **KEY FEATURES**

- Support Network connection, which is a truly convenient way for easy connection and control of Milesight NVR and PTZ camera
- Built-in Web Server can support the use of browser to easily manage and maintain the keyboard
- Support 4-axis variable speed joystick
- Designed with a LCD screen on operation panel, it is easy to display operations
- Support to control up to 110 devices
- Shortcut keys for PTZ control, such as preset, patrol and pattern
- Shortcut keys for NVR control, such as record, snapshot and audio operation
- Shortcut keys for wiper and light control operation
- Easy to operate, stable performance





| Model                 | MS-K02                       |                            |
|-----------------------|------------------------------|----------------------------|
| Control Mode          | IP-based                     |                            |
| Control Device        | Milesight NVR and PTZ camera |                            |
| LCD Screen            | 128X64 Blue Screen           |                            |
| Joystick              | 4-axis joystick              |                            |
| Network               | IPV4, HTTP, TCP, MSSP        |                            |
| External<br>Interface | Network Interface            | 1*RJ45 100M/1000M          |
|                       | Serial Interface             | 1*RS-485 (Reserved)        |
|