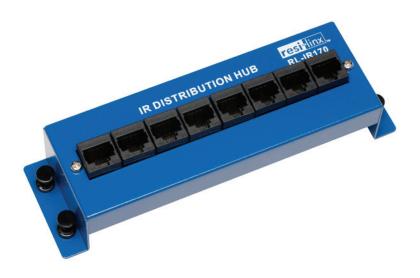

## 'linx-IR' IR **Distribution Hub**

## **FEATURES**

- Cat 5e IR Distribution Hub that allows for simple IR distribution to up to 7 Targets in a star wired configuration
- Shallow mount metal casing designed for easy mounting into resi-linx® Structured cabling enclosure or any 9 inch racking system enclosure
- Accommodates up to 8 individually terminated lines, which can be distributed to 7 different locations via RJ45 sockets or IDC termination
- IR and Power LED's
- · No powering required

| SPECIFICATIONS        |                           |  |
|-----------------------|---------------------------|--|
| Connections           | 8 x IDC terminations      |  |
|                       | 8 x RJ45 Sockets          |  |
| Dimensions (mm)       | 50 (h) x 140 (w) x 35 (d) |  |
| Mounting depth (mm)   | 30                        |  |
| Data performance spec | Cat5e                     |  |