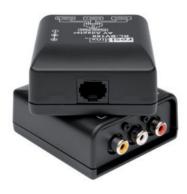

## AV Balun with Power Lead

## **FEATURES**

- Stereo audio and video balun
- Allows the transmission of composite baseband video signals and stereo audio signals up to a distance of 300m using 4 pair twisted cable
- Allows a 12-volt supply to be injected into the twisted pair cable to supply camera power from a remote location

| RL-BV100                |                                                  |
|-------------------------|--------------------------------------------------|
| Equipment to connect    | Cameras audio / visual                           |
| Connection              | Inputs: 3 x RCA<br>Outputs: 2 x Audio, 1 x Video |
| Bandwidth               | 3.5mm power input / output                       |
| Maximum input           | 1.1V P-P                                         |
| Return loss             | >15dB to 1,000 MHz                               |
| Common mode rejection   | >40dB @ 1,000 MHz                                |
| Maximum distance colour | To 300m Cat3 or<br>550m Cat5e to 8 MHz           |
| Maximum distance RF     | To 100m Cat3 or<br>150m Cat5e to 1,000 MHz       |
| Maximum distance B & W  | To 400m Cat3 or<br>700m Cat5e to 8 MHz           |