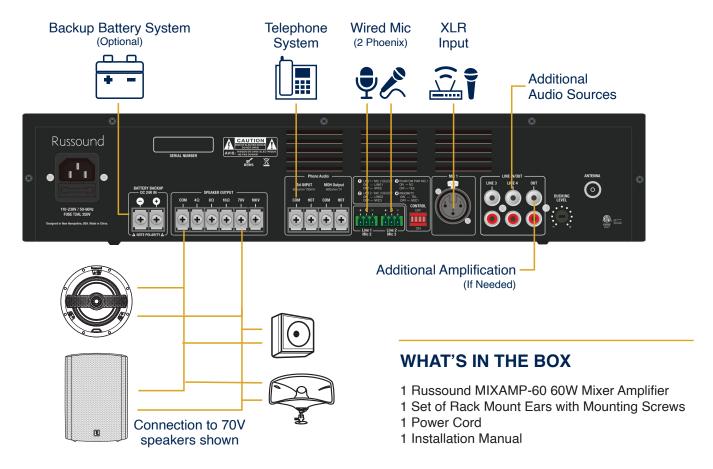

### **MIXAMP-60 CONNECTION DIAGRAM**

### **KEY SPECIFICATIONS**

 $100V/70V/\Omega/8\Omega/16\Omega,\,60$  Watts

Rack-mountable (2U) with rack-mount ears included

1 XLR & 2 Phoenix mic connections, Phantom Power support for primary mic

3x mic/line inputs, 2 x RCA line inputs, 1 x TEL input and 1 x RCA line output