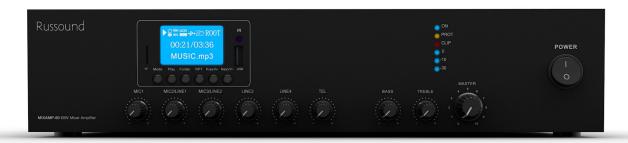

### MIXAMP-60

70V/100V Mixer Amp with Bluetooth, Tuner and USB Audio

The all-in-one solution for light commercial jobs including restaurants, retail stores, coffee shops, medical/dental offices, schools and more.

The right connections to make installs fast and efficient

Front panel controls to easily manage source volumes and Master Volume

### **KEY SPECIFICATIONS**

 $100V/70V/\Omega/8\Omega/16\Omega,\,60$  Watts

Rack-mountable (2U) with rack-mount ears included

1 XLR & 2 Phoenix mic connections, Phantom Power support for primary mic

3x mic/line inputs, 2 x RCA line inputs, 1 x TEL input and 1 x RCA line output

Short-circuit, clip, overload and high-temperature protection

MP3 media player, USB/SD & FM