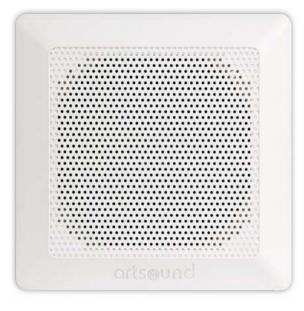

### **DC84**

These waterproof models are hermetically sealed at the back. The woofer and tweeter are also manufactured from waterproof materials. To be used in damp areas such as steam rooms, gardens or places exposed to direct rain. For living rooms, offices, shops... we would like to refer to the FLAT and HAPPI-series.

The DC84 even goes to extremes, even indoors.

lartsoundaudio