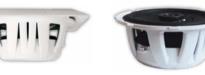

#### **TECHNICAL SPECIFICATIONS**

| range                  | <50m²                          |
|------------------------|--------------------------------|
| system                 | 2-way                          |
| woofer                 | 6,5" polypropylene carbon cone |
| tweeter                | 0,5" dome                      |
| amp power              | 10 - 100W (recommended)        |
| sensitivity            | 86dB                           |
| impedance              | 8Ω                             |
| frequence range        | 63Hz - 20kHz                   |
| dim. cut-out (h x w)   | 146 x 146mm                    |
| dimensions (h x w x d) | 195 x 195 x 75mm               |
| weight / piece         | 0,75kg                         |
| composition            | ABS                            |
| colour                 | white                          |
| waterproof             | yes                            |
| frost-free             | yes                            |