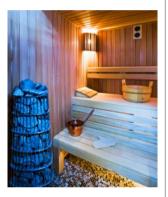

### **DC84**

These waterproof models are hermetically sealed at the back. The woofer and tweeter are also manufactured from waterproof materials. To be used in damp areas such as steam rooms, gardens or places exposed to direct rain. For living rooms, offices, shops... we would like to refer to the FLAT and HAPPI-series.

The DC84 even goes to extremes, even indoors.

lartsoundaudio