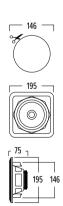

#### **TECHNICAL SPECIFICATIONS**

| range                  | <50m²                          |
|------------------------|--------------------------------|
| system                 | 2-way                          |
| woofer                 | 6,5" polypropylene carbon cone |
| tweeter                | 0,5" dome                      |
| amp power              | 10 - 100W (recommended)        |
| sensitivity            | 86dB                           |
| impedance              | 8Ω                             |
| frequence range        | 63Hz - 20kHz                   |
| dim. cut-out (h x w)   | 146 x 146mm                    |
| dimensions (h x w x d) | 195 x 195 x 75mm               |
| weight / piece         | 0,75kg                         |
| composition            | ABS                            |
| colour                 | white                          |
| waterproof             | yes                            |
| frost-free             | yes                            |

#### DIMENSIONS