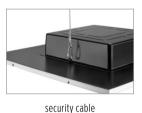

## **TECHNICAL SPECIFICATIONS**

| range                 | <20 m <sup>2</sup>       |
|-----------------------|--------------------------|
| system                | full range driver        |
| woofer                | 8" paper cone            |
| tweeter               | 1" voice coil            |
| max power (100V)      | 2,5 - 5 - 10W            |
| max power (70V)       | 1,5 - 2,5 - 5 - 10W      |
| max power (8Ω)        | 30W                      |
| power selector        | yes                      |
| sensitivity (1W / 1m) | 92dB                     |
| frequence range       | 200Hz - 20kHz            |
| connection            | euroblock connector      |
| dimensions (Ø x d)    | 595 x 595 x 100mm        |
| weight / piece        | 6,3kg                    |
| housing               | metal                    |
| colour                | matte black, matte white |
| features              | paintable grill          |
|                       | security cable           |