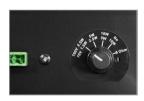

Ceiling tile out, speaker in

black grill

adjustable power with selector

## **TECHNICAL SPECIFICATIONS**

| range                 | <20 m <sup>2</sup>       |
|-----------------------|--------------------------|
| system                | full range driver        |
| woofer                | 8" paper cone            |
| tweeter               | 1" voice coil            |
| max power (100V)      | 2,5 - 5 - 10W            |
| max power (70V)       | 1,5 - 2,5 - 5 - 10W      |
| max power (8Ω)        | 30W                      |
| power selector        | yes                      |
| sensitivity (1W / 1m) | 92dB                     |
| frequence range       | 200Hz - 20kHz            |
| connection            | euroblock connector      |
| dimensions (Ø x d)    | 595 x 595 x 100mm        |
| weight / piece        | 6,3kg                    |
| housing               | metal                    |
| colour                | matte black, matte white |
| features              | paintable grill          |
|                       | security cable           |