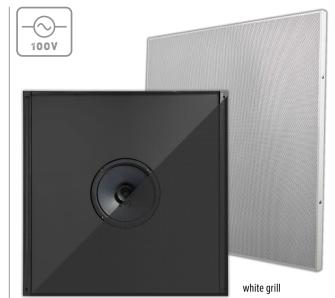

## **AKUSTILE-01**

The AKUSTILE-01 is a speaker made for standard 600 mm x 600 mm ceiling tiles. No more measuring and cutting. Simply remove the tile where you want the speaker, connect the cable, and put the AKUSTILE-01 in the ceiling. Done!

It makes the AKUSTILE-01 the ideal speaker for background music and speech in meeting rooms, office buildings, schools, restaurants, hospitals and hotels. The speaker is remarkably subtle: it comes in matt black and white, allowing it to blend into any ceiling, and you can integrate it into any 70-volt, 100-volt or even standard 8-ohm system.

Ceiling tile out, speaker in

black grill

adjustable power with selector