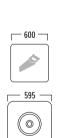

## **TECHNICAL SPECIFICATIONS**

| range                 | <20 m <sup>2</sup>       |
|-----------------------|--------------------------|
| system                | full range driver        |
| woofer                | 8" paper cone            |
| tweeter               | 1" voice coil            |
| max power (100V)      | 2,5 - 5 - 10W            |
| max power (70V)       | 1,5 - 2,5 - 5 - 10W      |
| max power (8Ω)        | 30W                      |
| power selector        | yes                      |
| sensitivity (1W / 1m) | 92dB                     |
| frequence range       | 200Hz - 20kHz            |
| connection            | euroblock connector      |
| dimensions (Ø x d)    | 595 x 595 x 100mm        |
| weight / piece        | 6,3kg                    |
| housing               | metal                    |
| colour                | matte black, matte white |
| features              | paintable grill          |
|                       | security cable           |